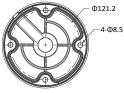

## Dimension

## Parameters

| Model      | HIA-B101-130T                              |
|------------|--------------------------------------------|
| Parameters | Pendant Mounting Bracket for Turret Camera |
| Appearance | Hikvision White                            |
| Material   | Aluminum Alloy                             |
| Dimension  | Φ150x567mm                                 |
| Weight     | 1110g                                      |