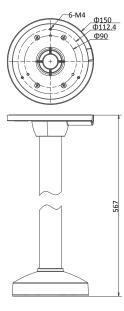

## Dimension

## Parameters

| Model      | HIA-B101-130T                              |
|------------|--------------------------------------------|
| Parameters | Pendant Mounting Bracket for Turret Camera |
| Appearance | Hikvision White                            |
| Material   | Aluminum Alloy                             |
| Dimension  | Φ150x567mm                                 |
| Weight     | 1110g                                      |