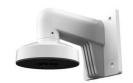

# HIA-B401-110T

Wall Mounting Bracket for Mini Dome Camera

#### Features:

- Aluminum alloy material with surface spray treatment
- Good feature with the hole of cable entrance
- Better water proof design
- Convenient installation with ring adapter below the cap