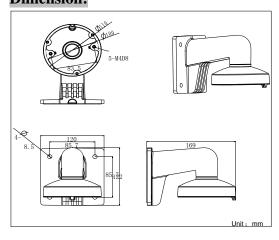

## **Dimension:**

#### Parameter:

| HIA-B401-110T             |
|---------------------------|
| Wall Mounting Bracket for |
| Dome Camera               |
| Hikvision White           |
| Aluminum Alloy and Steel  |
| 122 × 120 × 169mm         |
| 605 g                     |
|                           |