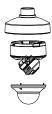

#### **Installation Step:**

① Choose the appropriate wall to mount the bracket

(5) Install the combination to the bracket and complete the installation

② Remove the lower dome of the dome camera

③ Install the base to the cap, fix the screw and modify the angle of view

④ Install the transparent housing and complete the combination of cap and dome

Note: The figure of Dome in "Installation Step" is only for your reference; please adhere to our real products.