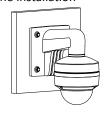

#### **Installation Step:**

① Choose the appropriate wall to mount the bracket

(5) Install the combination to the bracket and complete the installation

② Remove the lower dome of the dome camera

③ Install the base to the cap, fix the screw and modify the angle of view

④ Install the transparent housing and complete the combination of cap and dome

Note: The figure of Dome in "Installation Step" is only for your reference; please adhere to our real products.