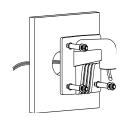

#### **Installation Step:**

① Choose the appropriate wall to mount the bracket

(5) Install the combination to the bracket and complete the installation

② Remove the lower dome of the dome camera

③ Install the base to the cap, fix the screw and modify the angle of view