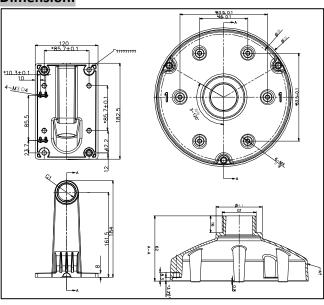

# **Dimension:**

### Parameter:

| Model       | HIA-B402-130T                          |
|-------------|----------------------------------------|
|             | Wall Mounting Bracket for              |
| Parameters  | Dome Camera (with adaptor plate)       |
| Appearance  | Hik White                              |
| Range of    | Suitable for dome camera wall mounting |
| Application |                                        |
| Material    | Aluminum Alloy                         |
| Dimension   | 130 × 182 × 120mm                      |
| Weight      | 900 g                                  |