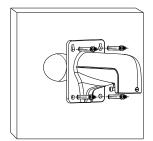

## **Installation Step:**

① Choose appropriate wall for bracket installation

③ Tie the safety rope to hook and thread the cable

A: Safety rope B: Hook

2 Thread the cable

④ Install the speed dome and screw up the set screw; installation complete