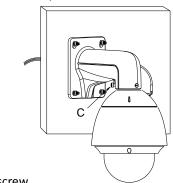

## **Installation Step:**

① Choose appropriate wall for bracket installation

③ Tie the safety rope to hook and thread the cable

A: Safety rope B: Hook

2 Thread the cable

④ Install the speed dome and screw up the set screw; installation complete

C: Set screw

Note: The actual bracket may vary from the picture above.