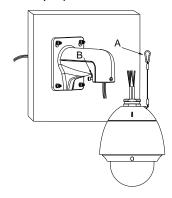

## **Installation Step:**

① Choose appropriate wall for bracket installation

③ Tie the safety rope to hook and thread the cable

A: Safety rope B: Hook

2 Thread the cable

④ Install the speed dome and screw up the set screw; installation complete

C: Set screw

Note: The actual bracket may vary from the picture above.