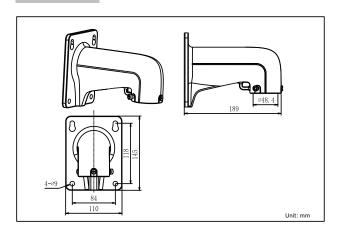

#### **Dimension:**

## Parameter:

| Model       | HIA-B472                     |
|-------------|------------------------------|
| Model       | ΠIA-B4/Z                     |
| Parameter   | Short Arm Wall Mount Bracket |
| Appearance  | Hikvision White              |
| Range of    | For speed dome wall mount    |
| Application | •                            |
| Material    | Aluminum Alloy               |
| Dimension   | 110×145×189mm                |
| Weight      | 550g                         |