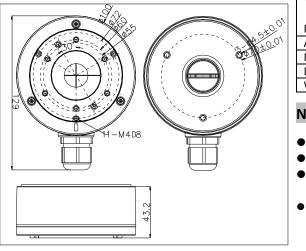

## **Dimension:**

## Parameter:

| Model      | HIA-J101              |
|------------|-----------------------|
|            | Junction Box for      |
| Parameters | Dome(Bullet) Camera   |
| Appearance | Hikvision White       |
| Material   | Aluminum Alloy        |
| Dimension  | Φ 100 x 43.2 x 129 mm |
| Weight     | 320 g                 |