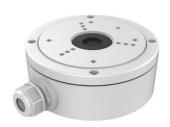

## **Junction Box for Dome Camera**

## **Features:**

- Aluminum alloy material with surface spray treatment
- Waterproof design
- Cable hole on bracket makes the feature better

Note: The actual bracket may vary from the picture above.