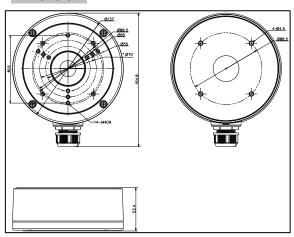

#### **Dimension:**

## Parameter:

| Model      | HIA-J102                |
|------------|-------------------------|
|            | Junction Box for        |
| Parameters | Dome Camera             |
| Appearance | Hikvision White         |
| Material   | Aluminum Alloy          |
| Dimension  | Ф 137 x 53.4 x 164.8 mm |
| Weight     | 527g                    |