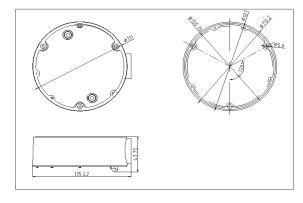

# **Dimension:**

## Parameter:

| Model      | HIA-J104-DM18    |
|------------|------------------|
|            | Junction Box for |
| Parameters | Dome Camera      |
| Appearance | Hikvision White  |
| Material   | Aluminum Alloy   |
| Dimension  | Φ111mm           |
| Weight     | 150g             |