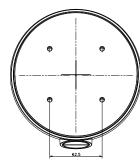

## **Dimension:**

#### Parameter:

| Model      | HIA-J202                           |
|------------|------------------------------------|
|            | Inclined Ceiling Mount Bracket for |
| Parameters | Dome Camera                        |
| Appearance | Hikvision White                    |
| Material   | Aluminum Alloy                     |
| Dimension  | Φ 157 × 165.5 × 60 mm              |
| Weight     | 586 g                              |