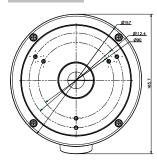

## **Dimension:**

#### Parameter:

| Model      | HIA-J202                           |
|------------|------------------------------------|
|            | Inclined Ceiling Mount Bracket for |
| Parameters | Dome Camera                        |
| Appearance | Hikvision White                    |
| Material   | Aluminum Alloy                     |
| Dimension  | Φ 157 × 165.5 × 60 mm              |
| Weight     | 586 g                              |