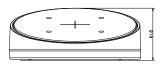

## **Dimension:**

#### Parameter:

| Model      | HIA-J202                           |
|------------|------------------------------------|
|            | Inclined Ceiling Mount Bracket for |
| Parameters | Dome Camera                        |
| Appearance | Hikvision White                    |
| Material   | Aluminum Alloy                     |
| Dimension  | Φ 157 × 165.5 × 60 mm              |
| Weight     | 586 g                              |