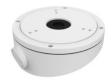

# HIA-J202

**Inclined Ceiling Mount Bracket for** 

**Dome Camera** 

#### **Features:**

- Aluminum alloy material with surface spray treatment
- Waterproof design

Note: The actual dome camera may vary from the picture above.