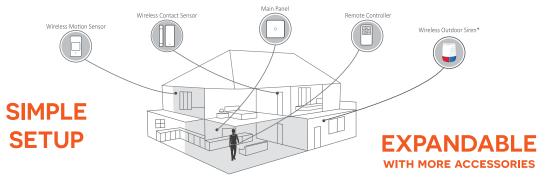

## FEATURES

SECURE ALL ENTRY POINTS TO YOUR PROPERTY WITH KITE WIRELESS SMART DOOR CONTACT.

SIMPLY ATTACH YOUR SMART DOOR CONTACT TO ANY POINT OF ENTRY ON YOUR PROPERTY AND PAIR TO YOUR KITE SMART ALARM SYSTEM FOR INSTANT SECURITY. THIS SENSOR SUPPORTS ENTRY DELAY, HOME ARM AND READY TO ARM FEATURES, ALL AVAILABLE TO ADJUST IN THE KITE APP. INSTALLATION IS QUICK AND EASY.

Note: Requires Kite Main Panel to function. May not be compatible with alternate alarm systems.

INCREASE THE SECURITY OF YOUR HOME WITH EASE, WITH THE WIRELESS MAXXONE KITE ALARM SYSTEM.

BE ALERTED DIRECTLY ON YOUR MOBILE DEVICE.