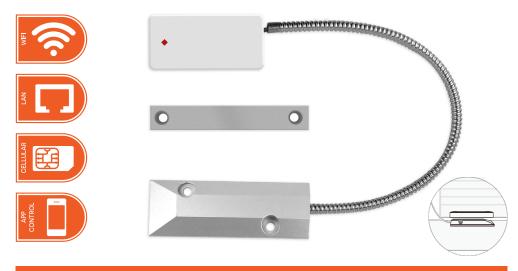

## **KITE** WIRELESS GARAGE DOOR SENSOR

I AN ♦ WIFI ♦ CFI I UI AR

## **FEATURES**

The wireless outdoor siren is an accessory of the Kite smart alarm system. When the shuttle door is opened under armed status, the sensor will trigger alarm.

It's fashionably designed, energy saving, low battery warning supported and with long transmission distance. The system informs users to replace the battery by App when needed and it's easy to setup.

## **TOTAL COVERAGE**

INCREASE THE SECURITY OF YOUR HOME WITH EASE, WITH THE WIRELESS MAXXONE KITE ALARM SYSTEM.

BE ALERTED DIRECTLY ON YOUR MOBILE DEVICE.

|         | MODEL                  | M1S-KAGD-01                                           |
|---------|------------------------|-------------------------------------------------------|
| GENERAL | Working Voltage        | DC 3V                                                 |
|         | Battery                | 1 × CR2032 button battery (3V)                        |
|         | Working Current        | 20mA                                                  |
|         | Standby Current        | 2μΑ                                                   |
|         | Transmission Distance  | Without obstacle 200m                                 |
|         | Transmission Frequency | 433.92MHz                                             |
|         | Working Temperature    | -10°C~40°C                                            |
|         | Humidity               | ≤90%rh (non-condensing)                               |
|         | Weight                 | 148.1g(battery not included) 159.5g(battery included) |
|         | Dimension              | 80.0mm*38.2mm*13.3mm ( L*W*H )                        |