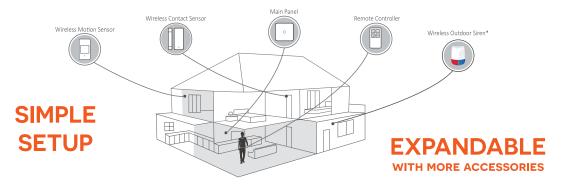

## **TOTAL COVERAGE**

INCREASE THE SECURITY OF YOUR HOME WITH EASE, WITH THE WIRELESS MAXXONE KITE ALARM SYSTEM.

BE ALERTED DIRECTLY ON YOUR MOBILE DEVICE.

|         | MODEL                  | M1S-KAGD-01                                           |
|---------|------------------------|-------------------------------------------------------|
| GENERAL | Working Voltage        | DC 3V                                                 |
|         | Battery                | 1 × CR2032 button battery (3V)                        |
|         | Working Current        | 20mA                                                  |
|         | Standby Current        | 2μΑ                                                   |
|         | Transmission Distance  | Without obstacle 200m                                 |
|         | Transmission Frequency | 433.92MHz                                             |
|         | Working Temperature    | -10°C~40°C                                            |
|         | Humidity               | ≤90%rh (non-condensing)                               |
|         | Weight                 | 148.1g(battery not included) 159.5g(battery included) |
|         | Dimension              | 80.0mm*38.2mm*13.3mm ( L*W*H )                        |