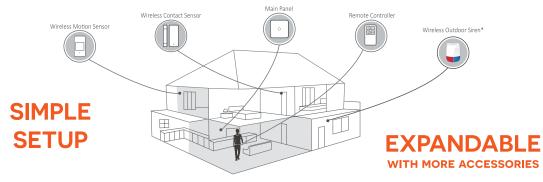

## **TOTAL COVERAGE**

Note: Requires Kite Main Panel to function. May not be compatible with alternate alarm systems.

INCREASE THE SECURITY OF YOUR HOME WITH EASE, WITH THE WIRELESS MAXXONE KITE ALARM SYSTEM.

BE ALERTED DIRECTLY ON YOUR MOBILE DEVICE.