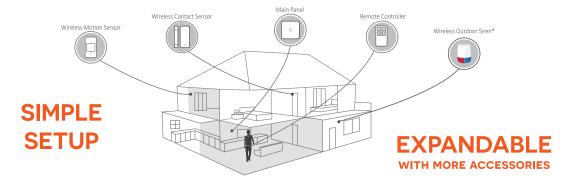

## **TOTAL COVERAGE**

INCREASE THE SECURITY OF YOUR HOME WITH EASE, WITH THE WIRELESS MAXXONE KITE ALARM SYSTEM.

BE ALERTED DIRECTLY ON YOUR MOBILE DEVICE.

|         | MODEL                  | M1S-KASS-01                      |
|---------|------------------------|----------------------------------|
| GENERAL | Power Rating           | Max 2500W                        |
|         | Rated Intput           | AC 220V-250V / 50-60Hz / Max 10A |
|         | Rated Output           | AC 220V-250V / 50-60Hz           |
|         | Transmission Distance  | Without obstacle 200m            |
|         | Transmission Frequency | 433.92MHz                        |
|         | Working Temperature    | -20°C~50°C                       |
|         | Humidity               | ≤90%rh (non-condensing)          |
|         | Weight                 | 88.7 g                           |
|         | Dimension              | 102*62.5*29.7 mm ( L*W*H)        |