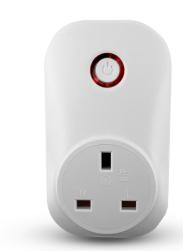

## **Waxxone KITE** WIRELESS SMART PLUG

I AN ♦ WIFI ♦ CFI I UI AR

## **FEATURES**

The Kite smart plug is an accessory of Kite smart alarm system. The smart plug could be controlled remotely by App. By the "Follow Me" feature of the system, the smart plug could also be automatically turned ON/OFF according to system or accessory events, or by preset time schedule.

It's easy to setup, fashionably designed, energy saving and has a long transmission distance.

Note: Requires Kite Main Panel to function. May not be compatible with alternate alarm systems.